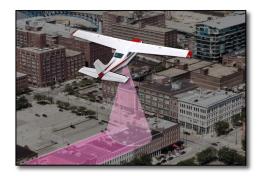

- RAM USA's Aerial Infrared Roof Scans are accomplished through 2 flights
- One flight's goal is to Capture High Resolution Day-Time Photos
- The other flight takes place at night, and captures highly detailed infrared imagery