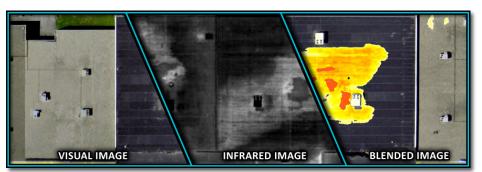

- RAM USA's Aerial Infrared Roof Scans are accomplished through 2 flights
- One flight's goal is to Capture High Resolution Day-Time Photos
- The other flight takes place at night, and captures highly detailed infrared imagery

## RAM RAPID STORM RESPONSE

Quickly, Accurately, and Cost Effectively Rank and Prioritize the Severity of Storm Damage in Roofs

**Determine Urgency to Deploy Boots on the Ground** 

Find Issues and Problems that Eyes can't See